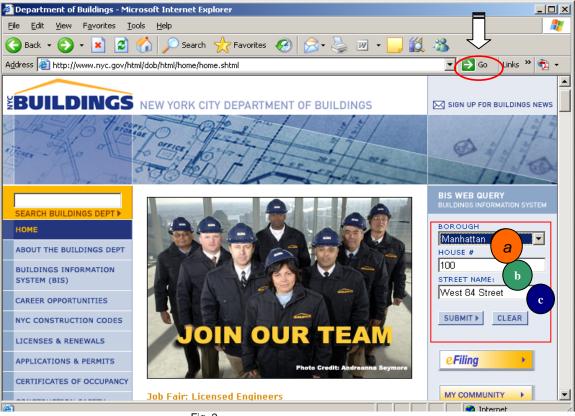

4. Click on the green" arrow /Go" to display the NYC Buildings' home page below (Fig. 2).

5. On the right hand side of the screen, **a)** select the borough, **b)** type in the house number, **c)** type in the street name. Click the **SUBMIT** button (Fig. 2) to view property profile overview detail (Fig. 3).

Fig. 3

6. You will find the **Block** and **Lot Numbers** on the upper right hand side of the screen (Fig. 3). Make a note of those numbers; you will need them for the next step.