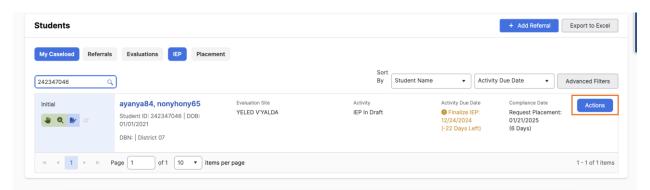

2. From your dashboard, search for the student for whom you wish to create the Preschool Evaluation Summary Report

3. Once you have found the student for whom you would like to complete the Preschool Evaluation Summary Report for click on the blue "Actions" button on the right side of their row.

**Note:** To create the Preschool Evaluation Summary Report, all evaluations must be finalized for the student. To check if all evaluations have been finalized, review the assessment planning panel for the student. For more guidance on the assessment planning panel refer to <u>5.2 How to Navigate Assessment Planning</u>.