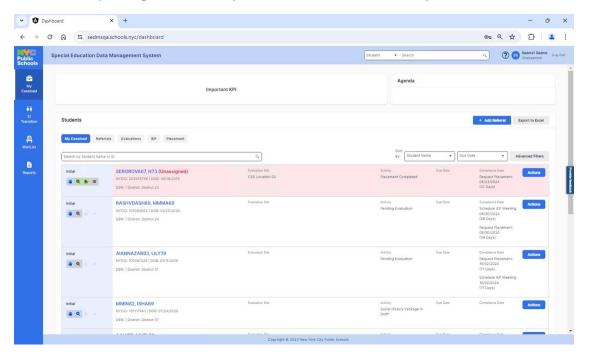

**Note**: Student data included in this reference guide is entirely fictional and has been created for training and support purposes only. Any resemblance to actual students is purely coincidental.

1. After you log into ATLAS, you will be directed to the My Caseload dashboard.

2. From your dashboard, search for the student for whom you wish to create the Preschool Evaluation Summary Report

3. Once you have found the student for whom you would like to complete the Preschool Evaluation Summary Report for click on the blue "Actions" button on the right side of their row.