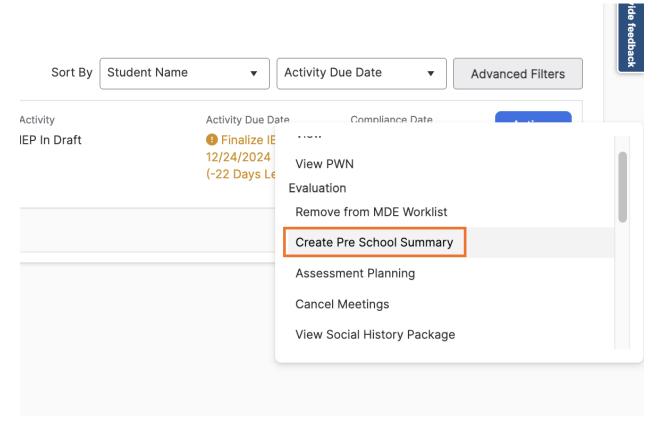

4. Scroll down to the Evaluation section and click on Create Pre School Summary. This action will not become available until all assessments have been finalized.

5. You will be directed to the Preschool Evaluations Summary Report. Complete all required sections of the form; including agency information, contact information, summary of findings, and recipient.