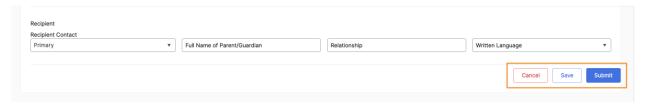

- 6. After you have completed all sections of the Preschool Summary Report, navigate to the bottom of the page to complete the form.
  - Press Cancel to cancel the form. This will delete all information within the Preschool Evaluation Summary Report.
  - Press Save to save your work and return to the Preschool Evaluation Summary Report later.
  - o Press Submit to submit and finalize the Preschool Evaluation Summary Report.