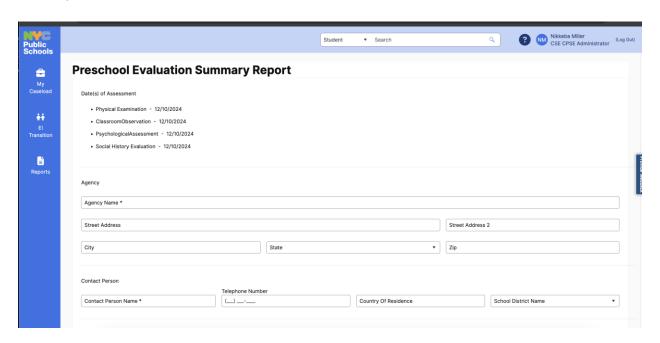

4. Scroll down to the Evaluation section and click on Create Pre School Summary. This action will not become available until all assessments have been finalized.

5. You will be directed to the Preschool Evaluations Summary Report. Complete all required sections of the form; including agency information, contact information, summary of findings, and recipient.