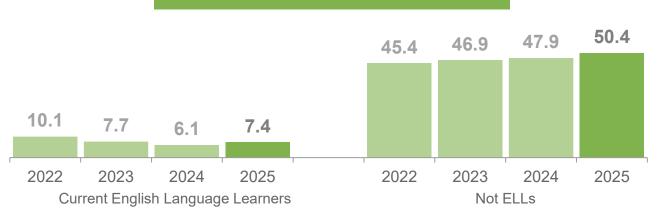

## Reading % Above the National Median

Percentage Point Change Since 2024

ELLs +1.3 pts.

Not ELLs +2.5 pts.