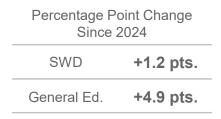

### K-2 Spring Screener Results for Students with Disabilities

## Reading % Above the National Median