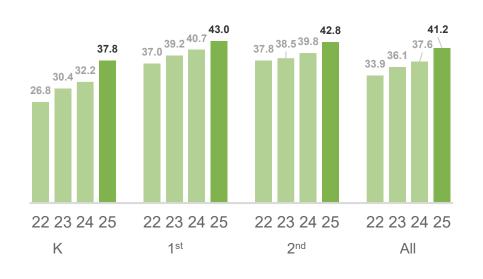

### Math % Above the National Median

#### Percentage Point Change Since 2024

| K         | 1 <sup>st</sup> | 2 <sup>nd</sup> | All       |
|-----------|-----------------|-----------------|-----------|
| +4.4 pts. | +3.4 pts.       | +2.8 pts.       | +3.5 pts. |