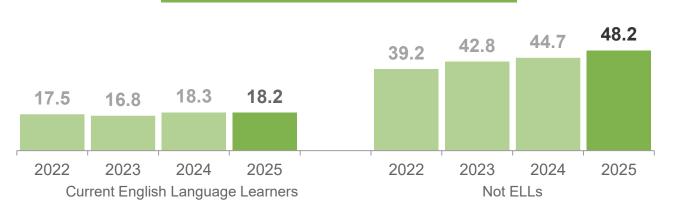

### Gr. 3-5 Spring Screener Results for Multilingual Learners

| Percentage Point Change<br>Since 2024 |           |  |
|---------------------------------------|-----------|--|
| ELLs                                  | +2.5 pts. |  |
| Not ELLs                              | +3.4 pts. |  |

## Reading % Above the National Median

Percentage Point Change Since 2024

ELLs +1.3 pts.

Not ELLs +2.5 pts.