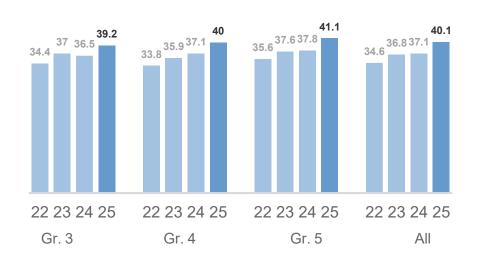

## Math % Above the National Median

#### Percentage Point Change Since 2024

| Gr. 3     | Gr. 4     | Gr. 5     | All       |
|-----------|-----------|-----------|-----------|
| +2.7 pts. | +2.9 pts. | +3.3 pts. | +3.0 pts. |