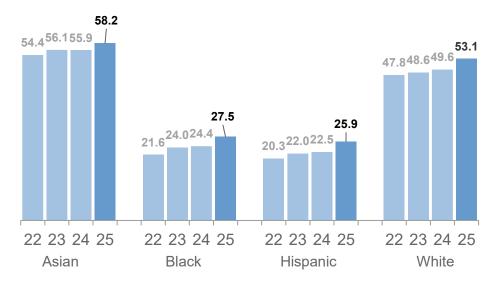

## K-5 Spring Screener Results by Race/Ethnicity

## Reading <a href="Mattional-Median">Median</a>

| Asian     | Black     | Hispanic  | White     |
|-----------|-----------|-----------|-----------|
| +1.6 pts. | +2.6 pts. | +2.2 pts. | +2.6 pts. |