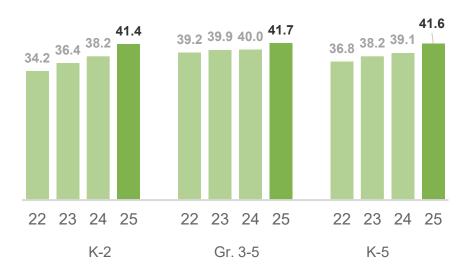

## K-5 Spring Screener Results

## Math % Above the National Median

Percentage Point Change Since 2024

| K-2       | Gr. 3-5   | K-5       |
|-----------|-----------|-----------|
| +3.5 pts. | +3.0 pts. | +3.2 pts. |