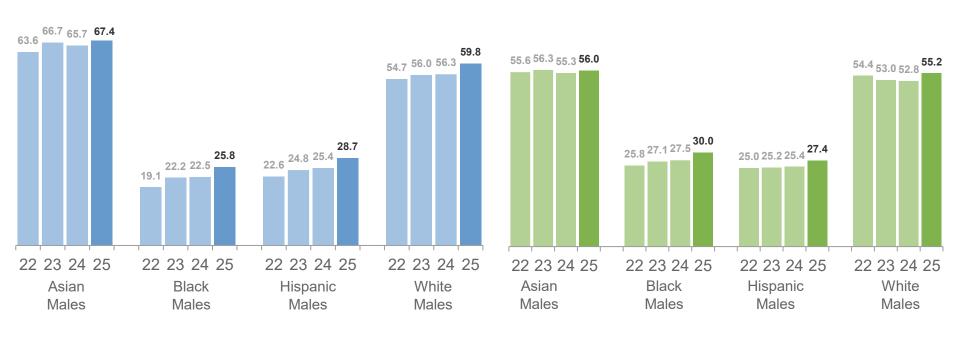

## K-2 Spring Screener Results for Male Students by Race/Ethnicity

### Math % Above the National Median

### Percentage Point Change Since 2024

| Asian     | Black     | Hispanic  | White     |
|-----------|-----------|-----------|-----------|
| +2.5 pts. | +2.5 pts. | +3.6 pts. | +3.5 pts. |

### Reading % Above the National Median

### Percentage Point Change Since 2024

| Asian     | Black     | Hispanic  | White     |
|-----------|-----------|-----------|-----------|
| +2.7 pts. | +2.7 pts. | +2.8 pts. | +3.0 pts. |

48.2 50.7

22 23 24 25