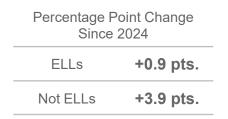

+2.7 pts. | +2.7 pts. | +2.8 pts. | +3.0 pts. |





48.2 50.7

22 23 24 25

White

Males

## K-2 Spring Screener Results for Female Students by Race/Ethnicity

### Math % Above the National Median

### Percentage Point Change Since 2024

| Asian     | Black     | Hispanic  | White     |
|-----------|-----------|-----------|-----------|
| +3.4 pts. | +2.5 pts. | +4.3 pts. | +4.0 pts. |

### Reading % Above the National Median

| Asian     | Black     | Hispanic  | White     |
|-----------|-----------|-----------|-----------|
| +3.6 pts. | +2.7 pts. | +2.6 pts. | +2.8 pts. |





### K-2 Spring Screener Results for Students with Disabilities







## Reading % Above the National Median







### K-2 Spring Screener Results for Multilingual Learners

## Math % Above the National Median





## Reading % Above the National Median



| Percentage Point Change<br>Since 2024 |           |  |
|---------------------------------------|-----------|--|
| ELLs                                  | -0.1 pts. |  |
| Not ELLs                              | +3.5 pts. |  |



## K-2 Spring Reading Screener Results by NYC Reads Phase

## NYC Reads **Phase 1**% Above the National Median

#### Percentage Point Change Since 2024

| K         | 1 <sup>st</sup> | 2 <sup>nd</sup> | All       |
|-----------|-----------------|-----------------|-----------|
| +5.6 pts. | +2.3 pts.       | +3.0 pts.       | +3.6 pts. |

### NYC Reads **Phase 2** % Above the National Median

| K         | 1 <sup>st</sup> | 2 <sup>nd</sup> | All       |
|-----------|-----------------|-----------------|-----------|
| +4.9