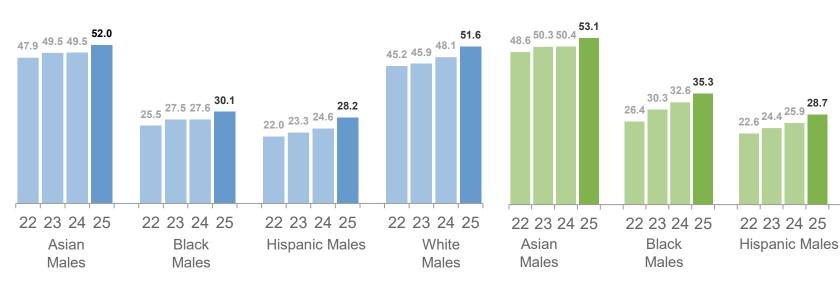

## K-2 Spring Screener Results for Male Students by Race/Ethnicity

### Math % Above the National Median

### Percentage Point Change Since 2024

| Asian     | Black     | Hispanic  | White     |
|-----------|-----------|-----------|-----------|
| +2.5 pts. | +2.5 pts. | +3.6 pts. | +3.5 pts. |