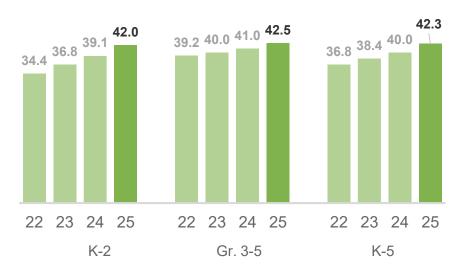

## K-5 Spring Screener Results

## Reading % Above the National Median

| K-2       | Gr. 3-5   | K-5       |
|-----------|-----------|-----------|
| +3.2 pts. | +1.7 pts. | +2.5 pts. |