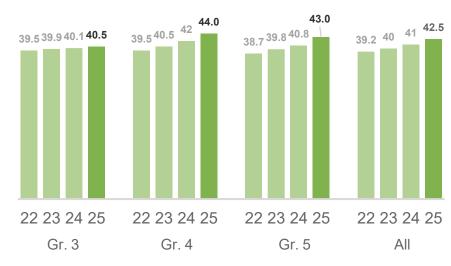

## NYC Reads **Phase 2** % Above the National Median

| Gr. 3     | Gr. 4     | Gr. 5     | All       |
|-----------|-----------|-----------|-----------|
| +0.4 pts. | +2.0 pts. | +2.2 pts. | +1.5 pts. |