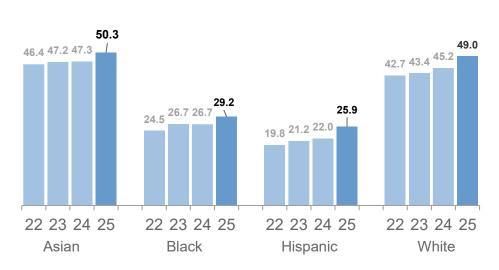

## Math % Above the National Median

### Percentage Point Change Since 2024

| Asian     | Black     | Hispanic  | White     |
|-----------|-----------|-----------|-----------|
| +2.3 pts. | +3.1 pts. | +3.4 pts. | +3.5 pts. |