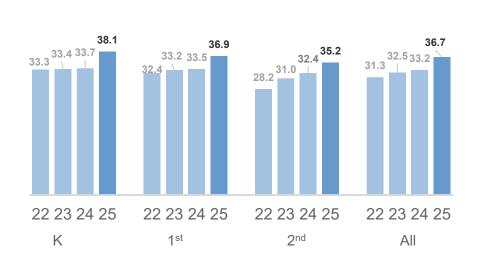

## K-2 Spring Screener Results

### Math % Above the National Median

#### Percentage Point Change Since 2024

| K         | 1 <sup>st</sup> | 2 <sup>nd</sup> | All       |
|-----------|-----------------|-----------------|-----------|
| +4.4 pts. | +3.4 pts.       | +2.8 pts.       | +3.5 pts. |