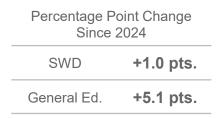

an

### Percentage Point Change Since 2024

| Asian     | Black     | Hispanic  | White     |
|-----------|-----------|-----------|-----------|
| +2.7 pts. | +2.7 pts. | +2.8 pts. | +3.0 pts. |





48.2 50.7

22 23 24 25

White

Males

## K-2 Spring Screener Results for Female Students by Race/Ethnicity

### Math % Above the National Median

### Percentage Point Change Since 2024

| Asian     | Black     | Hispanic  | White     |
|-----------|-----------|-----------|-----------|
| +3.4 pts. | +2.5 pts. | +4.3 pts. | +4.0 pts. |

### Reading % Above the National Median

| Asian     | Black     | Hispanic  | White     |
|-----------|-----------|-----------|-----------|
| +3.6 pts. | +2.7 pts. | +2.6 pts. | +2.8 pts. |





### K-2 Spring Screener Results for Students with Disabilities







## Reading % Above the National Median







### K-2 Spring Screener Results for Multilingual Learners

## Math % Above the National Median





## Reading % Above the National Median



| Percentage Point Change<br>Since 2024 |           |  |
|---------------------------------------|-----------|--|
| ELLs                                  | -0.1 pts. |  |
| Not ELLs                              | +3.5 pts. |  |



## K-2 Spring Reading Screener Results by NYC Reads Phase

## NYC Reads **Phase 1**% Above the National Median

#### Percentage Point Change Since 2024

| K         | 1 <sup>st</sup> | 2 <sup>nd</sup> | All       |
|-----------|-----------------|-----------------|-----------|
| +5.6 pts. | +2.3 pts.       | +3.0 pts.       | +3.6 pts. |

### NYC Reads **Phase 2** % Above the N