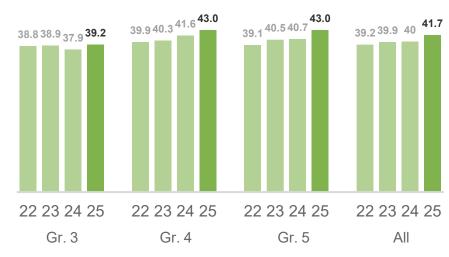

## Reading % Above the National Median

| Gr. 3     | Gr. 4     | Gr. 5     | All       |
|-----------|-----------|-----------|-----------|
| +1.3 pts. | +1.4 pts. | +2.3 pts. | +1.7 pts. |