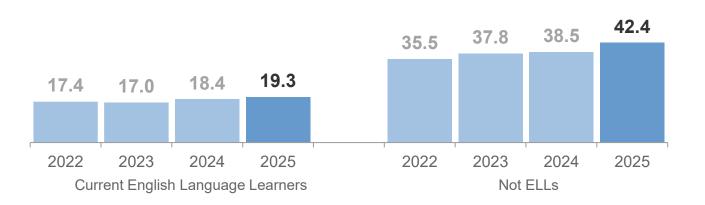

### K-2 Spring Screener Results for Multilingual Learners

## Math % Above the National Median

## Reading % Above the National Median

| Percentage Point Change<br>Since 2024 |           |  |
|---------------------------------------|-----------|--|
| ELLs                                  | -0.1 pts. |  |
| Not ELLs                              | +3.5 pts. |  |