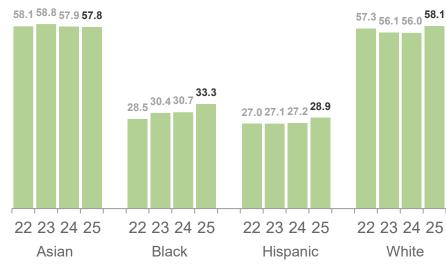

## Reading <a href="Mattional-Median">Median</a>

| Asian     | Black     | Hispanic  | White     |
|-----------|-----------|-----------|-----------|
| +1.6 pts. | +2.6 pts. | +2.2 pts. | +2.6 pts. |