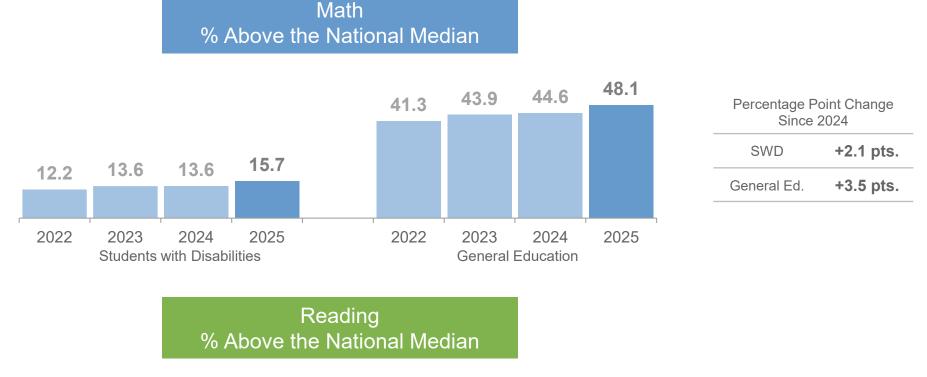

### K-2 Spring Screener Results for Students with Disabilities

## Math % Above the National Median

Percentage Point Change Since 2024

| K-2       | Gr. 3-5   | K-5       |
|-----------|-----------|-----------|
| +3.5 pts. | +3.0 pts. | +3.2 pts. |