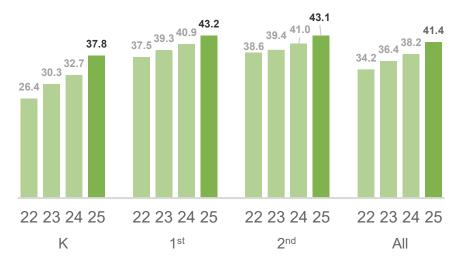

## K-2 Spring Screener Results

### Reading % Above the National Median

| K         | 1 <sup>st</sup> | 2 <sup>nd</sup> | All       |
|-----------|-----------------|-----------------|-----------|
| +5.1 pts. | +2.3 pts.       | +2.1 pts.       | +3.2 pts. |