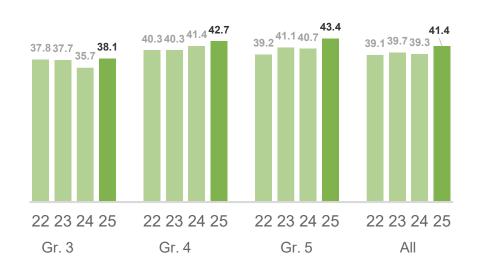

#### Percentage Point Change Since 2024

| Gr. 3     | Gr. 4     | Gr. 5     | All       |
|-----------|-----------|-----------|-----------|
| +2.4 pts. | +1.3 pts. | +2.7 pts. | +2.1 pts. |