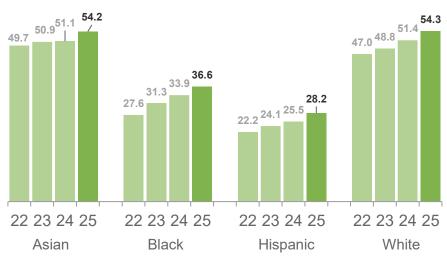

## Reading <a href="Mattional-Median">Median</a>

| Asian     | Black     | Hispanic  | White     |
|-----------|-----------|-----------|-----------|
| +1.6 pts. | +2.6 pts. | +2.2 pts. | +2.6 pts. |