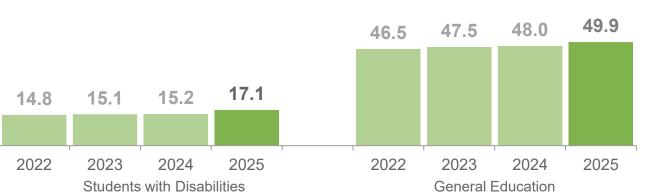

### K-2 Spring Screener Results for Students with Disabilities

## Reading % Above the National Median