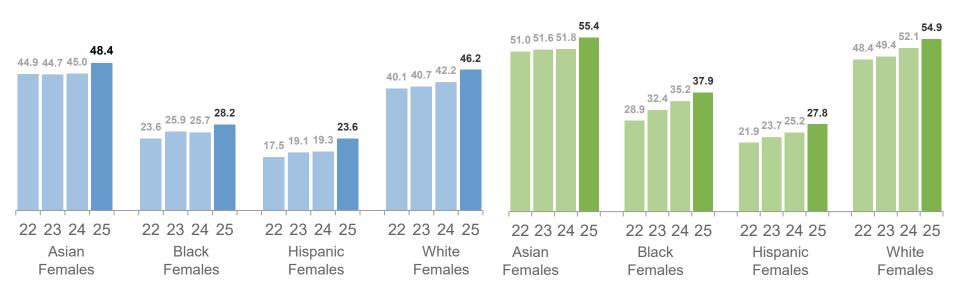

## K-2 Spring Screener Results for Female Students by Race/Ethnicity

### Math % Above the National Median

### Percentage Point Change Since 2024

| Asian     | Black     | Hispanic  | White     |
|-----------|-----------|-----------|-----------|
| +3.4 pts. | +2.5 pts. | +4.3 pts. | +4.0 pts. |