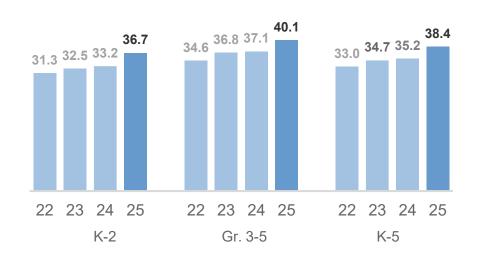

## K-5 Spring Screener Results

## Reading % Above the National Median

| K-2       | Gr. 3-5   | K-5       |
|-----------|-----------|-----------|
| +3.2 pts. | +1.7 pts. | +2.5 pts. |