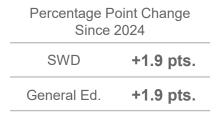

### K-2 Spring Screener Results for Students with Disabilities

## Reading % Above the National Median