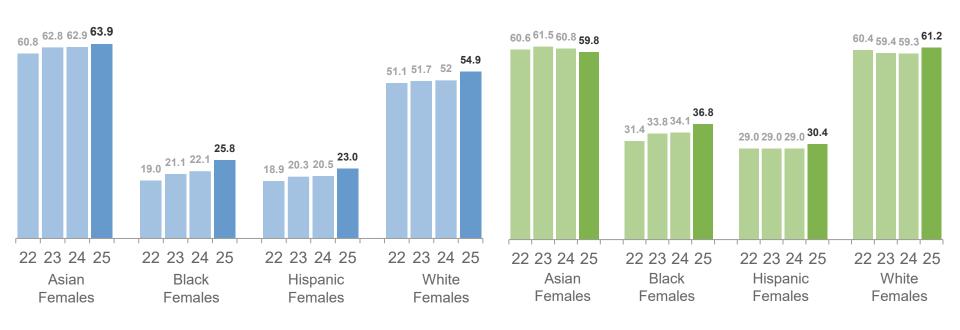

## K-2 Spring Screener Results for Female Students by Race/Ethnicity

### Math % Above the National Median

### Percentage Point Change Since 2024

| Asian     | Black     | Hispanic  | White     |
|-----------|-----------|-----------|-----------|
| +3.4 pts. | +2.5 pts. | +4.3 pts. | +4.0 pts. |

### Reading % Above the National Median

| Asian     | Black     | Hispanic  | White     |
|-----------|-----------|-----------|-----------|
| +3.6 pts. | +2.7 pts. | +2.6 pts. | +2.8 pts. |