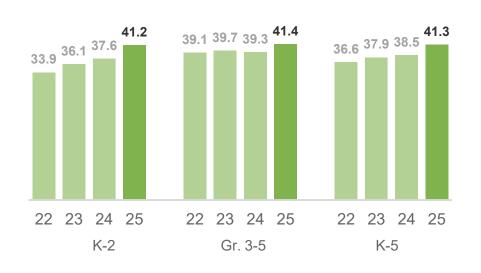

## K-5 Spring Screener Results

## Math % Above the National Median

Percentage Point Change Since 2024

| K-2       | Gr. 3-5   | K-5       |
|-----------|-----------|-----------|
| +3.5 pts. | +3.0 pts. | +3.2 pts. |