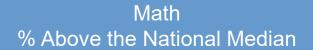

## Math % Above the National Median

Percentage Point Change Since 2024

| K-2       | Gr. 3-5   | K-5       |
|-----------|-----------|-----------|
| +3.5 pts. | +3.0 pts. | +3.2 pts. |