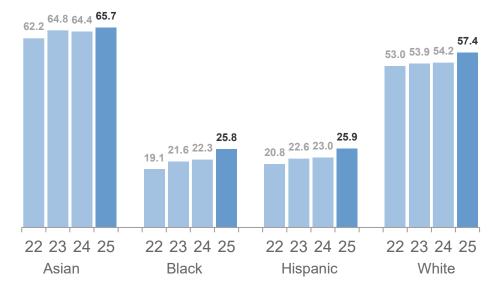

## Math % Above the National Median

### Percentage Point Change Since 2024

| Asian     | Black     | Hispanic  | White     |
|-----------|-----------|-----------|-----------|
| +2.3 pts. | +3.1 pts. | +3.4 pts. | +3.5 pts. |