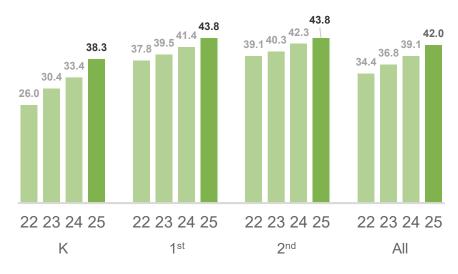

### Reading % Above the National Median

| K         | 1 <sup>st</sup> | 2 <sup>nd</sup> | All       |
|-----------|-----------------|-----------------|-----------|
| +5.1 pts. | +2.3 pts.       | +2.1 pts.       | +3.2 pts. |