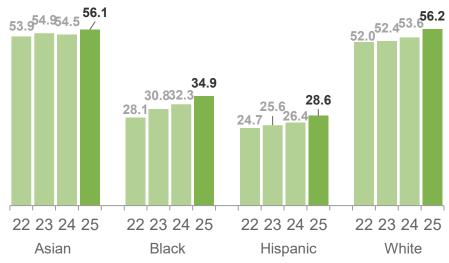

## K-5 Spring Screener Results by Race/Ethnicity

### Percentage Point Change Since 2024

| Asian     | Black     | Hispanic  | White     |
|-----------|-----------|-----------|-----------|
| +2.3 pts. | +3.1 pts. | +3.4 pts. | +3.5 pts. |