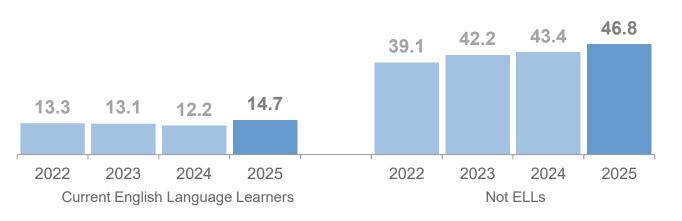

### Gr. 3-5 Spring Screener Results for Multilingual Learners

| Percentage Point Change<br>Since 2024 |           |  |
|---------------------------------------|-----------|--|
| ELLs                                  | +2.5 pts. |  |
| Not ELLs                              | +3.4 pts. |  |